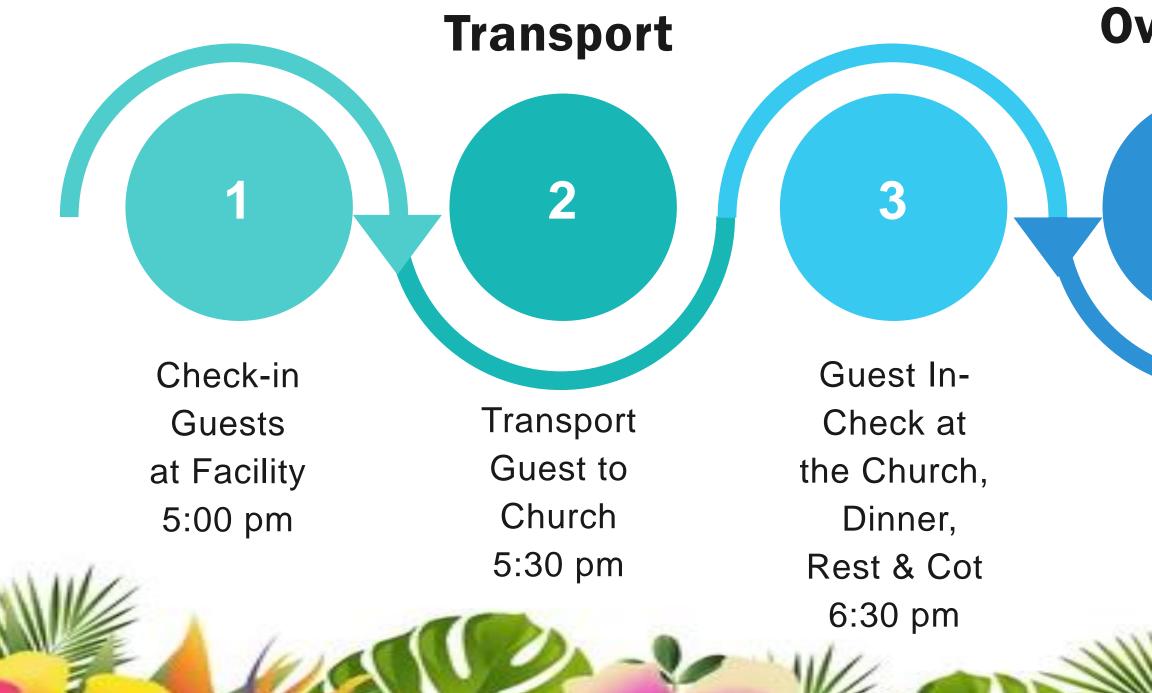

## **Guest Flow through REST**

#### Intake

### **Transition**

### **Morning Portal**

5

### **Overnight**

4

Guests Sleep for the night 9:00 pm

Guest transported to Facility Continental breakfast 6:00 am

#### Intake

5:00-7:00 pm Assessment Bedding 2-3 Volunteers Per shift

#### **Transportation**

5:30-7:00 pm Transport Guests 1 Volunteer Per Shift

#### **Transition**

5:30-10:30 pm Host Church Dinner 1-2 Volunteers Per shift

#### Overnight

10:30 pm - 6:00 am Paid Staff Supervise guests Prepare for morning portal

#### Intake

6:00-8:00 am Paid Staff Transition guests Continental breakfast